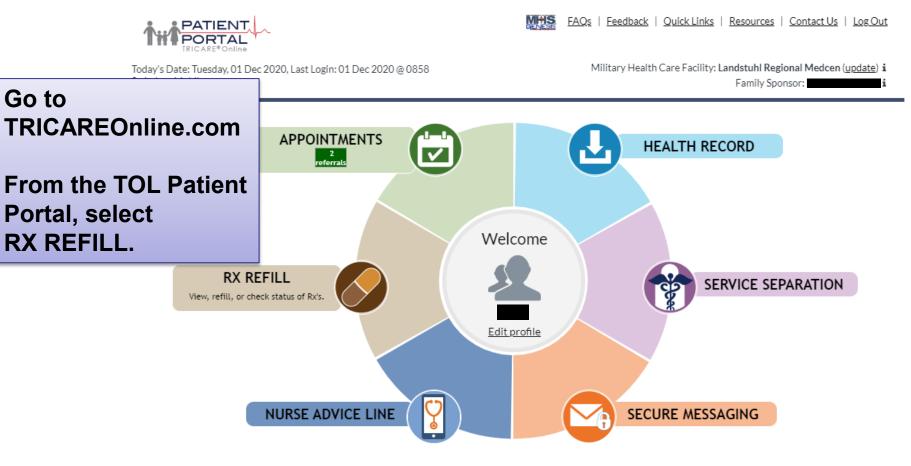

## **TRICAREOnline.com**

Personal Data - Privacy Act 1974 (PL 93-579) For Official Use Only (FOUO) TRICARE Online (TOL) is a Department of Defense (DoD) computer system. Use of this site is governed by multiple DoD policies and terms summarized in the TOL Security Policy. Many of these policies are designed to protect the privacy of your personal information. We encourage you to review these policies.